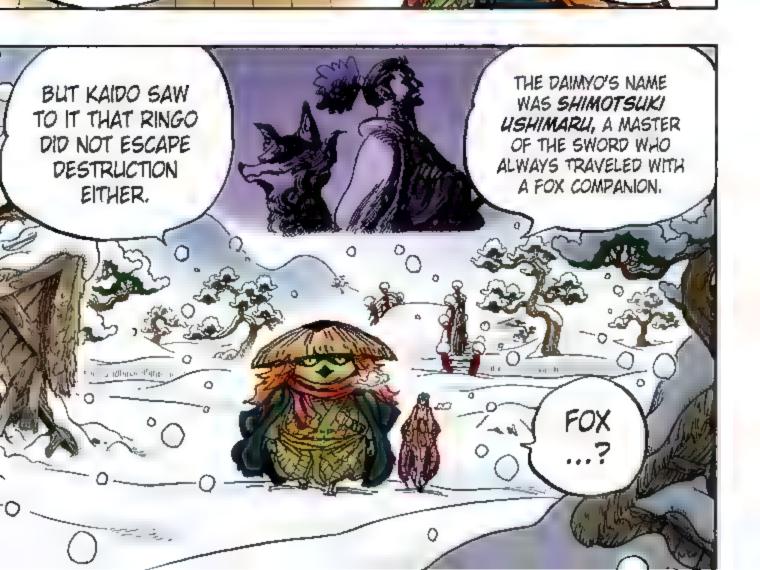

Q: Odacchi! I just realized something! Hyogoro has flaming-style hair, just like the

komainu and koma deer, and so on... So he must be a "koma human"!!!

--420 Land

A: Oh! 3 So that's the answer...! In that case, he's a koma human.